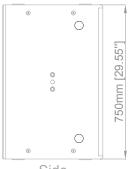

## **T15W Technical Specification**

| Туре                       | 2-way constant curvature Enclosure  |
|----------------------------|-------------------------------------|
| Amplifier Recommend        | VDA12 / VDA18                       |
| Frequency Response(Preset) | 43Hz-20kHz(-10dB)                   |
| Enclosure Angle            | 30°                                 |
| Horizontal                 | 100°                                |
| Drivers                    | LF: 1×15" (Neodymium)               |
|                            | HF: 1×3" (Neodymium)                |
| Handling Power (AES)       | LF: 500W                            |
|                            | HF: 110W                            |
| Maximum Peak SPL           | 141dB/1m                            |
| Nominal Impedance          | LF: 8Ω / HF: 16Ω                    |
| Connectors                 | 2 x NL4 SpeakOn                     |
| Pin Connectors             | IN = LF:+1-1 / HF:+2-2              |
|                            | LINK = LF:+1-1 / HF:+2-2            |
| Dimension: W x H x D       | 450 x 750 x 490mm                   |
| Weight                     | 30kg / 66lbs                        |
| Handle                     | 2 ergonomic handles                 |
| Rigging System             | Flush-fitting two-point             |
| Threaded                   | 13x M10 threaded insert             |
| Fastener                   | 8 side fastener                     |
| Material                   | Baltic Birch Plywood                |
| Finish                     | Dark Grey                           |
| Front                      | Polyester powder-coated steel grill |
| Rigging                    | Steel                               |
| Protection rating          | IP45                                |

Front

Side