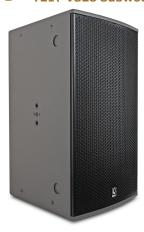

- **■** T Series Family Flagship
- **■** Touring Fixed installation
- Deployment in vertical lines
- VDA18/ VDA12 Controller
- T21、VS28 Subwoofer

T15W is a medium throw loudspeaker designed for production applications. Part of the multifunctionnal T15 family, the Bi-amp 15" enclosure offers exceptional deployment flexibility and simplicity without compromising performance.

With a tightly-controlled 30° enclosure coverage, T15F boasts an impressive outtut of 141dB and ensures projection up to 45m.

Combinations of T15F and T15W can be flown or stacked to form a vertical line source. T15W can also be used individually as a configurable directivity point source for front fill or delay applications where a narrow coverage is required.

T15W provides the low frequency contour of a large concert system and T21 subwoofer further reinforces the contour and extends the bandwidth to 25Hz.

T15W is a highly scalable solution that delivers concert level performance for small to large events or supplements a larger QANON-AUDIO solution for the world's biggest stages.