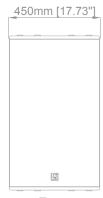

## **T15W Technical Specification**

| Туре                       | 2-way constant curvature Enclosure  |
|----------------------------|-------------------------------------|
| Amplifier Recommend        | VDA12 / VDA18                       |
| Frequency Response(Preset) | 43Hz-20kHz(-10dB)                   |
| Enclosure Angle            | 30°                                 |
| Horizontal                 | 100°                                |
| Drivers                    | LF: 1×15" (Neodymium)               |
|                            | HF: 1×3" (Neodymium)                |
| Handling Power (AES)       | LF: 500W                            |
|                            | HF: 110W                            |
| Maximum Peak SPL           | 141dB/1m                            |
| Nominal Impedance          | LF: 8Ω / HF: 16Ω                    |
| Connectors                 | 2 x NL4 SpeakOn                     |
| Pin Connectors             | IN = LF:+1-1 / HF:+2-2              |
|                            | LINK = LF:+1-1 / HF:+2-2            |
| Dimension: W x H x D       | 450 x 750 x 490mm                   |
| Weight                     | 30kg / 66lbs                        |
| Handle                     | 2 ergonomic handles                 |
| Rigging System             | Flush-fitting two-point             |
| Threaded                   | 13x M10 threaded insert             |
| Fastener                   | 8 side fastener                     |
| Material                   | Baltic Birch Plywood                |
| Finish                     | Dark Grey                           |
| Front                      | Polyester powder-coated steel grill |
| Rigging                    | Steel                               |
| Protection rating          | IP45                                |

Front

Side